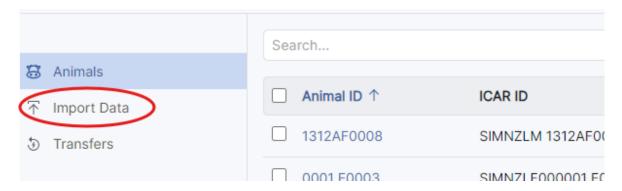

## **How To Submit Weights in Helical**

### Login, and click on "Import Data".



#### Then select the Weights Template you want.



#### Next Click "Load Data". From here you can enter the data manually or..



# Click "Select Animals" to select animals you wish to enter data for. Here you can "filter" on the animals in your herd.



You can use the filter to narrow your Selection of animals ie. Calving year. Ensure you click "Apply" once you have selected your parameters for filtering.



If you wish to select all animals you have filtered, tick the box next to "Animal ID", before clicking "Add Selection". Alternatively, just select the animals you need to submit data for by ticking the boxes next to their Animal IDs and clicking "Add Selection".



Lastly, fill and "Upload". This will submit your data to Registry for Approval.



Alternatively you can contact Regis