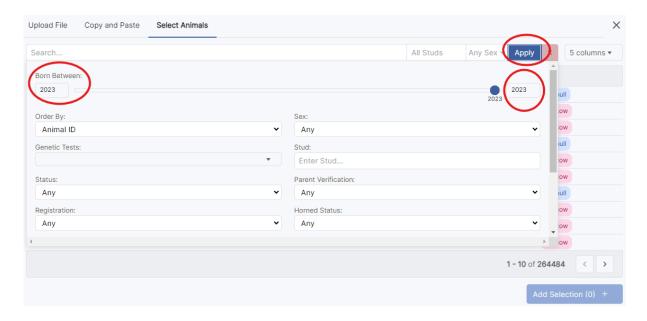

# Click "Select Animals" to select animals you wish to enter data for. Here you can "filter" on the animals in your herd.

You can use the filter to narrow your Selection of animals ie. Calving year. Ensure you click "Apply" once you have selected your parameters for filtering.