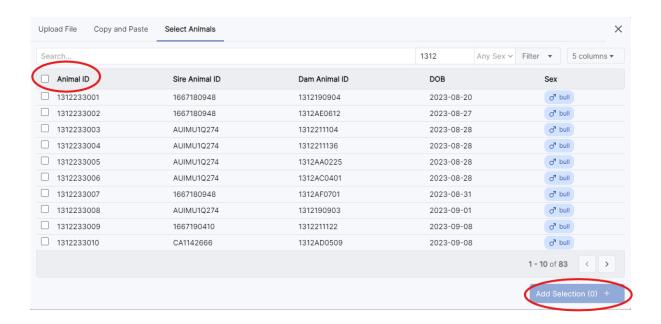

# Click "Select Animals" to select animals you wish to enter data for. Here you can "filter" on the animals in your herd.

You can use the filter to narrow your Selection of animals ie. Calving year. Ensure you click "Apply" once you have selected your parameters for filtering.

If you wish to select all animals you have filtered, tick the box next to "Animal ID", before clicking "Add Selection". Alternatively, just select the animals you need to submit data for by ticking the boxes next to their Animal IDs and clicking "Add Selection".