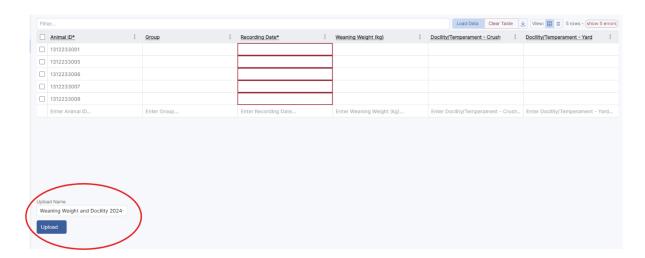

#### Next Click "Load Data". From here you can enter the data manually or..

Lastly, fill and "Upload". This will submit your data to Registry for Approval.

Alternatively you can contact Registry for a Pre-built Excel Sheet.