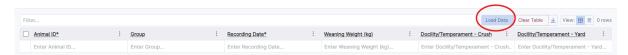

## **How To Submit Weights in Helical**

### Login, and click on "Import Data".



#### Then select the Weights Template you want.



#### Next Click "Load Data". From here you can enter the data manually or..



# Click "Select Animals" to select animals you wish to enter data for. Here you can "filter" on the animals in your herd.



You can use the filter to narrow your Selection of animals ie. Calving year. Ensure you click "Apply" once you have selected your parameters for filtering.



If you wish to select all animals you have filtered, tick the box next to "Animal ID", before clicking "Add Selection". Alternatively, just select the animals you need to submit data for by ticking the boxes next to their Animal IDs and clicking "Add Selection".



Lastly, fill and "Upload". This will submit your data to Registry for Approval.



Alternatively you can contact Registry for a Pre-built Excel Sheet.