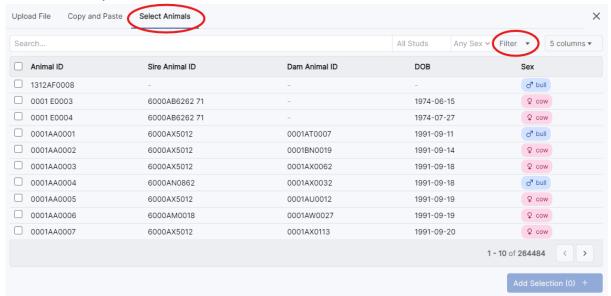

# Click "Select Animals" to select animals you wish to enter data for. Here you can "filter" on the animals in your herd.

You can use the filter to narrow your Selection of animals ie. Calving year. Ensure you click "Apply" once you have selected your parameters for filtering.

If you wish to select all animals you have filtered, tick the box next to "Animal ID", before clicking "Add Selection". Alternatively, just select the animals you need to submit data for by ticking the boxes next to their Animal IDs and clicking "Add Selection".